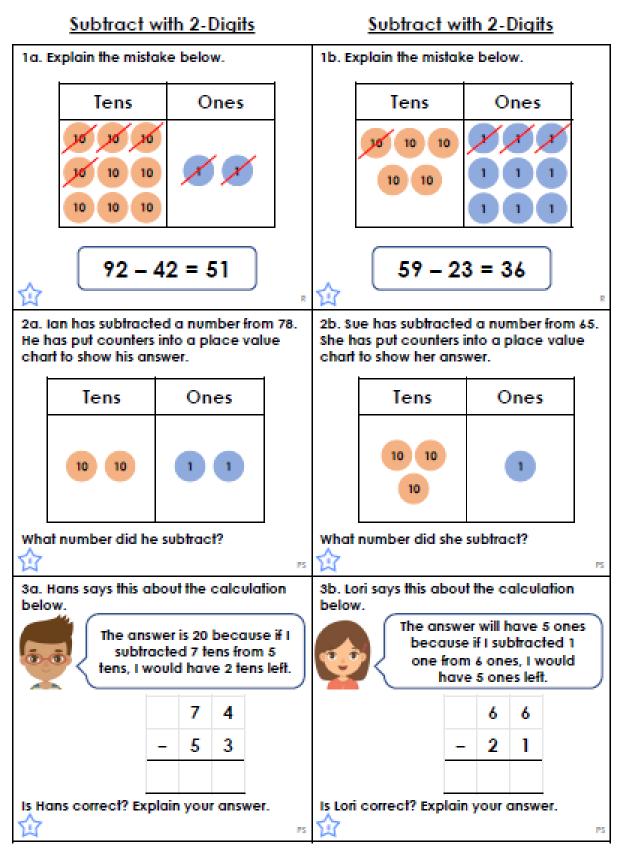

|             |
| Maths                        | Level 2 v Subtraction v   Two-Digit Numbers v   Daily 100   Mental Maths Challenge   You will be asked 10 questions,   Write down each of your answers.   Check your answers at the end.   Choose your question interval to start:   3 secs 5 secs 7 secs 10 secs 15 secs 20 secs Manual | Share the link:<br>https://www.topmarks.co.uk/maths-games/daily10<br>Chose level 2 - Subtraction - Two digit Numbers |             |



Unless otherwise specified, please complete the tasks in either your home learning book or print out the document below.

## **My Favourite Memories from This Year!**



What I love the most about this year: \_\_\_\_\_

## Maths Task