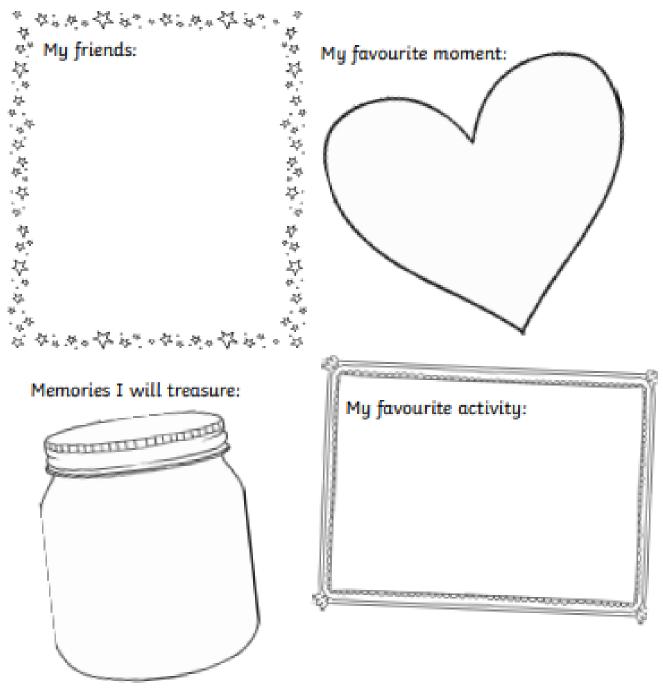

| Year group: 2 Date: 17.07.20 |                                                                                                                                                                                                                                                                                          |                                                                                                                      |             |
|------------------------------|------------------------------------------------------------------------------------------------------------------------------------------------------------------------------------------------------------------------------------------------------------------------------------------|----------------------------------------------------------------------------------------------------------------------|-------------|
| English                      | KEEP<br>the memories                                                                                                                                                                                                                                                                     |                                                                                                                      |             |
|                              | Challenge 1                                                                                                                                                                                                                                                                              | Challenge 2                                                                                                          | Challenge 3 |
|                              | Complete your memories sheet (see below) thinking about your memories of Year 2.                                                                                                                                                                                                         |                                                                                                                      |             |
| Maths                        | Level 2 v Subtraction v   Two-Digit Numbers v   Daily 100   Mental Maths Challenge   You will be asked 10 questions,   Write down each of your answers.   Check your answers at the end.   Choose your question interval to start:   3 secs 5 secs 7 secs 10 secs 15 secs 20 secs Manual | Share the link:<br>https://www.topmarks.co.uk/maths-games/daily10<br>Chose level 2 - Subtraction - Two digit Numbers |             |

## **My Favourite Memories from This Year!**

What I love the most about this year: \_\_\_\_\_