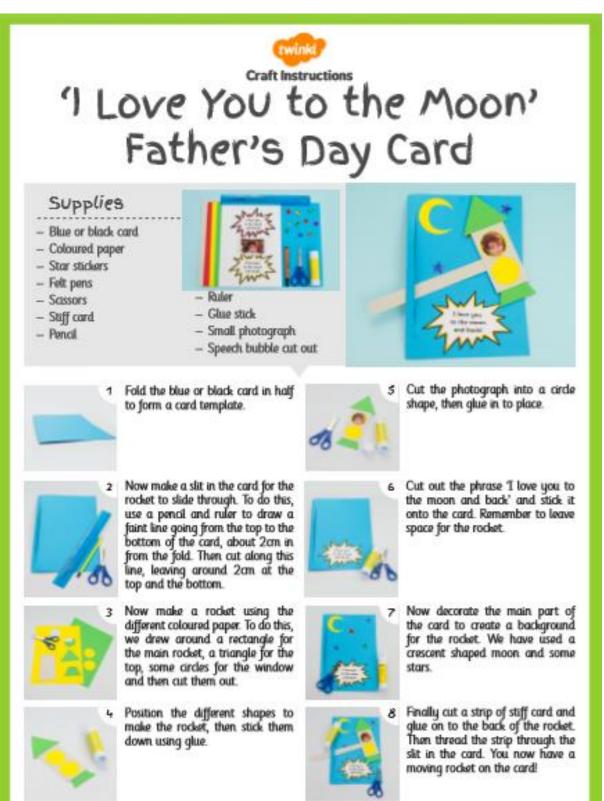

Unless otherwise specified, please complete the tasks in either your Home Learning book or on a word document.

| Year group: 4 Date: 16/6/20 |                                                                                                                                                                                                                                                      |                                                                                                                                                                          |                                                                                                                                                                                                          |  |  |  |
|-----------------------------|------------------------------------------------------------------------------------------------------------------------------------------------------------------------------------------------------------------------------------------------------|--------------------------------------------------------------------------------------------------------------------------------------------------------------------------|----------------------------------------------------------------------------------------------------------------------------------------------------------------------------------------------------------|--|--|--|
|                             | Challenge 1                                                                                                                                                                                                                                          | Challenge 2                                                                                                                                                              | Challenge 3                                                                                                                                                                                              |  |  |  |
| English                     | Recap the legend, 'Sir Gawain and the Green Knight' by watching the clip <u>https://www.bbc.co.uk/teach/class-clips-video/english-ks2-sir-gawain-and-the-green-knight-ep1/zf2kxyc</u><br>Now use yesterday's plan to retell this part of the legend. |                                                                                                                                                                          |                                                                                                                                                                                                          |  |  |  |
| Maths                       | <b>Decimals</b><br>Read the Maths Top Tips page for help<br>and tips with today's work.<br>Complete the table below by<br>converting the coloured in 100 squares<br>to words, fractions and decimals.                                                | <b>Decimals</b><br>Read the Maths Top Tips page for<br>help and tips with today's work.<br>Complete the questions below<br>converting between fractions and<br>decimals. | <b>Decimals</b><br>Read the Maths Top Tips page for<br>help and tips with today's work.<br>Complete the table below by<br>converting the coloured in 100<br>squares to words, fractions and<br>decimals. |  |  |  |
| Reading                     | Complete the 60 second read on the Building of Heorot                                                                                                                                                                                                |                                                                                                                                                                          |                                                                                                                                                                                                          |  |  |  |
| Торіс                       | Art/D&T<br>Design a Father's day card. This could be for anyone in your family.<br>Create your own Father's day card or use the instructions for one below                                                                                           |                                                                                                                                                                          |                                                                                                                                                                                                          |  |  |  |