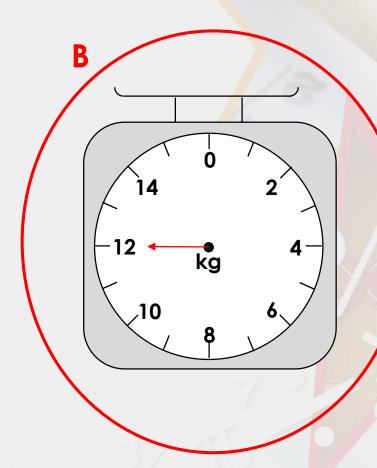

# Circle the scale that shows 2kg less than 14kg.

B

# Circle the scale that shows 2kg less than 14kg.

Melissa has written down the measurements of these weights. Find and correct her mistakes.

1kg

5kg

4kg

Melissa has written down the measurements of these weights. Find and correct her mistakes.