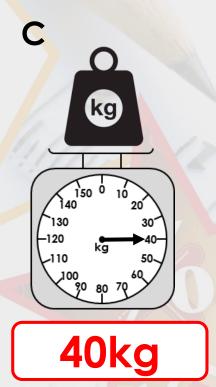

# Circle the scale that shows 2kg less than 14kg.

B

# Circle the scale that shows 2kg less than 14kg.

Melissa has written down the measurements of these weights. Find and correct her mistakes.

1kg

5kg

4kg

Melissa has written down the measurements of these weights. Find and correct her mistakes.

A should be 10kg, C should be 40kg.

The box of toys weighs more than 10kg but less than 35kg. What

could the weight be?

The box of toys weighs more than 10kg but less than 35kg. What

could the weight be?

Various answers, including: 15kg, 20kg, 25kg, 30kg.