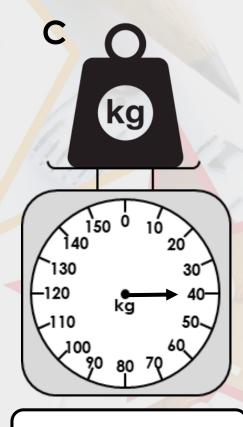

# Circle the scale that shows 2kg less than 14kg.

Melissa has written down the measurements of these weights. Find and correct her mistakes.

1kg

5kg

4kg

Melissa has written down the measurements of these weights. Find and correct her mistakes.

A should be 10kg, C should be 40kg.

The box of toys weighs more than 10kg but less than 35kg. What

could the weight be?

The box of toys weighs more than 10kg but less than 35kg. What

could the weight be?

Various answers, including: 15kg, 20kg, 25kg, 30kg.