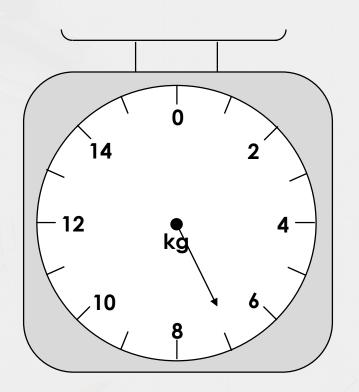

# What weight does the scale show?

# What weight does the scale show?

7kg

Add an arrow to the scale so that it shows 25kg.

Add an arrow to the scale so that it shows 25kg.

Tick if the statement is true or false.

The scale reads less than 6kg

Tick if the statement is true or false.

The scale reads less than 6kg

False. It reads 7kg which is more than 6kg.