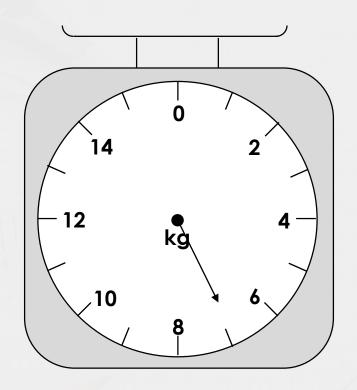

# What weight does the scale show?

# What weight does the scale show?

7kg

Add an arrow to the scale so that it shows 25kg.

Add an arrow to the scale so that it shows 25kg.

Tick if the statement is true or false.

The scale reads less than 6kg

Tick if the statement is true or false.

The scale reads less than 6kg

False. It reads 7kg which is more than 6kg.