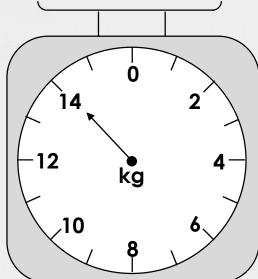

## **Introduction**

Identify which kilogram each arrow is pointing to on the scales.