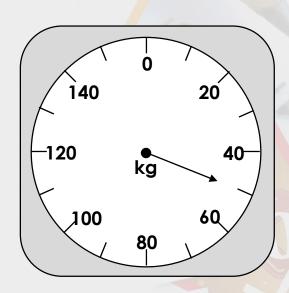

## Reasoning 1

The scale shows how much a Year 2 child weighs.

Is Nick correct? How can you tell?

### Reasoning 1

The scale shows how much a Year 2 child weighs.

I weigh 41kg.

Is Nick correct? How can you tell?
He is incorrect because...

### Reasoning 1

The scale shows how much a Year 2 child weighs.

Is Nick correct? How can you tell?

He is incorrect because the scale shows 50kg.