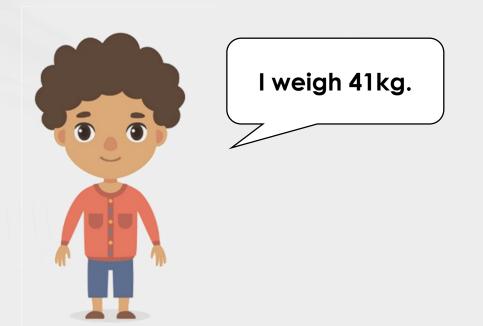

## Reasoning 1

The scale shows how much a Year 2 child weighs.

Is Nick correct? How can you tell?

### Reasoning 1

The scale shows how much a Year 2 child weighs.

I weigh 41kg.

Is Nick correct? How can you tell?
He is incorrect because...