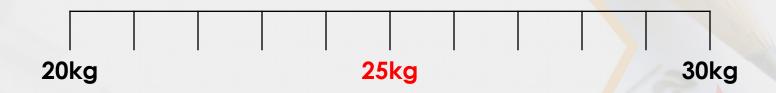

# What weight does the scale show?

# What weight does the scale show?

7kg

Add an arrow to the scale so that it shows 25kg.

Add an arrow to the scale so that it shows 25kg.

Tick if the statement is true or false.

The scale reads less than 6kg

Tick if the statement is true or false.

The scale reads less than 6kg

False. It reads 7kg which is more than 6kg.