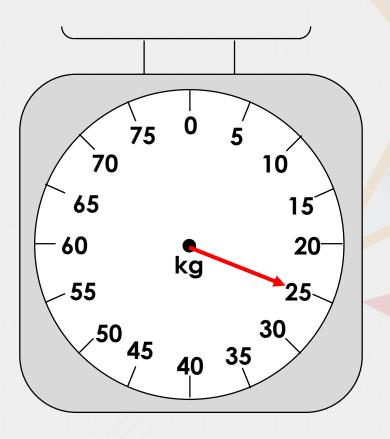

## Reasoning 1

The scale shows how much a Year 2 child weighs.

Is Nick correct? How can you tell?

### Reasoning 1

The scale shows how much a Year 2 child weighs.

I weigh 41kg.

Is Nick correct? How can you tell?
He is incorrect because...

### Reasoning 1

The scale shows how much a Year 2 child weighs.

Is Nick correct? How can you tell?

He is incorrect because the scale shows 50kg.