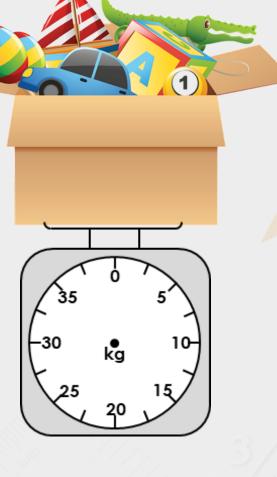

A should be 10kg, C should be 40kg.

The box of toys weighs more than 10kg but less than 35kg. What

could the weight be?

The box of toys weighs more than 10kg but less than 35kg. What

could the weight be?

Various answers, including: 15kg, 20kg, 25kg, 30kg.