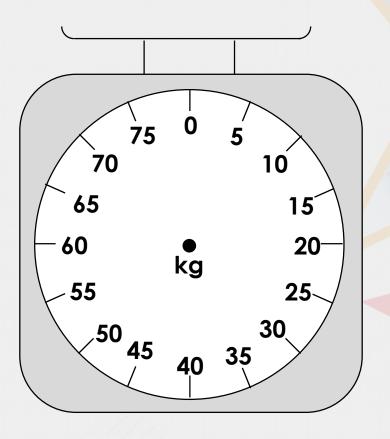

# Circle the scale that shows 2kg less than 14kg.

B

# Circle the scale that shows 2kg less than 14kg.

Melissa has written down the measurements of these weights. Find and correct her mistakes.

1kg

5kg

4kg

Melissa has written down the measurements of these weights. Find and correct her mistakes.

A should be 10kg, C should be 40kg.

The box of toys weighs more than 10kg but less than 35kg. What

could the weight be?

The box of toys weighs more than 10kg but less than 35kg. What

could the weight be?

Various answers, including: 15kg, 20kg, 25kg, 30kg.