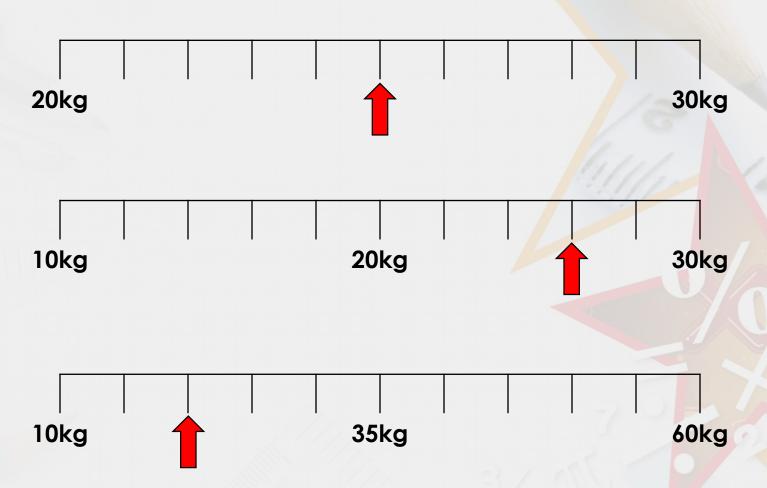

## **Introduction**

Identify which kilogram each arrow is pointing to on the scales.