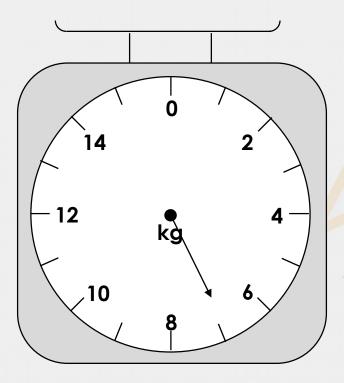

# What weight does the scale show?

# What weight does the scale show?

7kg

Add an arrow to the scale so that it shows 25kg.

Add an arrow to the scale so that it shows 25kg.

Tick if the statement is true or false.

The scale reads less than 6kg

Tick if the statement is true or false.

The scale reads less than 6kg

False. It reads 7kg which is more than 6kg.