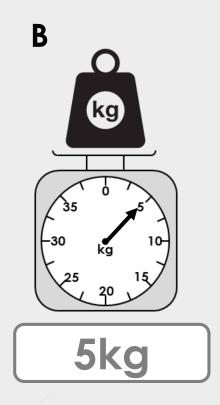

# Circle the scale that shows 2kg less than 14kg.

B

# Circle the scale that shows 2kg less than 14kg.

Melissa has written down the measurements of these weights. Find and correct her mistakes.

1kg

5kg

4kg

Melissa has written down the measurements of these weights. Find and correct her mistakes.

A should be 10kg, C should be 40kg.

The box of toys weighs more than 10kg but less than 35kg. What

could the weight be?

The box of toys weighs more than 10kg but less than 35kg. What

could the weight be?

Various answers, including: 15kg, 20kg, 25kg, 30kg.