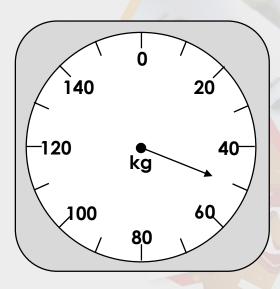

## Reasoning 1

The scale shows how much a Year 2 child weighs.

Is Nick correct? How can you tell?

### Reasoning 1

The scale shows how much a Year 2 child weighs.

I weigh 41kg.

Is Nick correct? How can you tell?
He is incorrect because...

### Reasoning 1

The scale shows how much a Year 2 child weighs.

Is Nick correct? How can you tell?

He is incorrect because the scale shows 50kg.