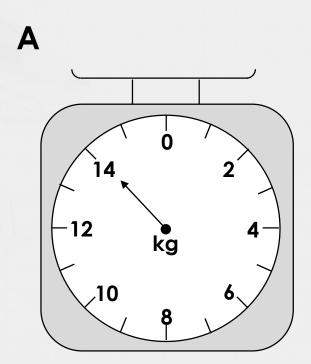

# Circle the scale that shows 2kg less than 14kg.

B

# Circle the scale that shows 2kg less than 14kg.

Melissa has written down the measurements of these weights. Find and correct her mistakes.

1kg

5kg

4kg

Melissa has written down the measurements of these weights. Find and correct her mistakes.