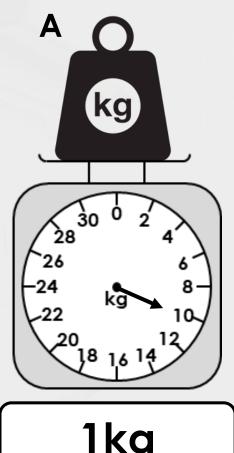

# Circle the scale that shows 2kg less than 14kg.

Melissa has written down the measurements of these weights. Find and correct her mistakes.

1kg

5kg

4kg

Melissa has written down the measurements of these weights. Find and correct her mistakes.

A should be 10kg, C should be 40kg.

The box of toys weighs more than 10kg but less than 35kg. What

could the weight be?

The box of toys weighs more than 10kg but less than 35kg. What

could the weight be?

Various answers, including: 15kg, 20kg, 25kg, 30kg.