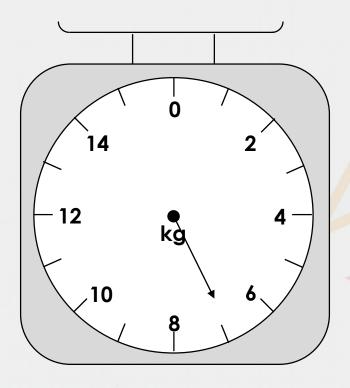

## **Introduction**

Identify which kilogram each arrow is pointing to on the scales.