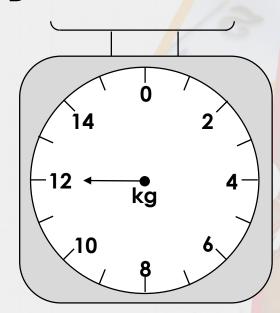

## **Introduction**

Identify which kilogram each arrow is pointing to on the scales.