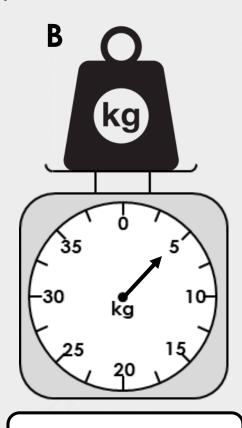

re Mass (kg)



## **Introduction**

Identify which kilogram each arrow is pointing to on the scales.





## **Introduction**

Identify which kilogram each arrow is pointing to on the scales.









# What weight does the scale show?



# What weight does the scale show?



7kg



Add an arrow to the scale so that it shows 25kg.



Add an arrow to the scale so that it shows 25kg.



Tick if the statement is true or false.



The scale reads less than 6kg



Tick if the statement is true or false.



The scale reads less than 6kg



False. It reads 7kg which is more than 6kg.



# Circle the scale that shows 2kg less than 14kg.



B



# Circle the scale that shows 2kg less than 14kg.





Melissa has written down the measurements of these weights. Find and correct her mistakes.



1kg



5kg



4kg



Melissa has written down the measurements of these weights. Find and correct her mistakes.







A should be 10kg, C should be 40kg.



The box of toys weighs more than 10kg but less than 35kg. What

could the weight be?





The box of toys weighs more than 10kg but less than 35kg. What

could the weight be?



Various answers, including: 15kg, 20kg, 25kg, 30kg.



## Reasoning 1

The scale shows how much a Year 2 child weighs.





Is Nick correct? How can you tell?



### Reasoning 1

The scale shows how much a Year 2 child weighs.



I weigh 41kg.



Is Nick correct? How can you tell?
He is incorrect because...



### Reasoning 1

The scale shows how much a Year 2 child weighs.





Is Nick correct? How can you tell?

He is incorrect because the scale shows 50kg.