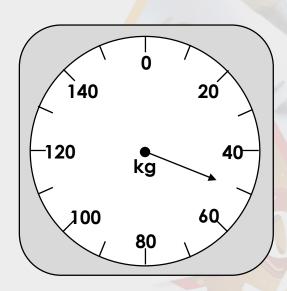

## Reasoning 1

The scale shows how much a Year 2 child weighs.

Is Nick correct? How can you tell?

### Reasoning 1

The scale shows how much a Year 2 child weighs.

I weigh 41kg.

Is Nick correct? How can you tell?
He is incorrect because...

### Reasoning 1

The scale shows how much a Year 2 child weighs.

Is Nick correct? How can you tell?

He is incorrect because the scale shows 50kg.