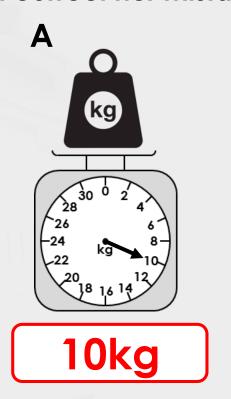

# Circle the scale that shows 2kg less than 14kg.

Melissa has written down the measurements of these weights. Find and correct her mistakes.

1kg

5kg

4kg

Melissa has written down the measurements of these weights. Find and correct her mistakes.

A should be 10kg, C should be 40kg.

The box of toys weighs more than 10kg but less than 35kg. What

could the weight be?

The box of toys weighs more than 10kg but less than 35kg. What

could the weight be?

Various answers, including: 15kg, 20kg, 25kg, 30kg.