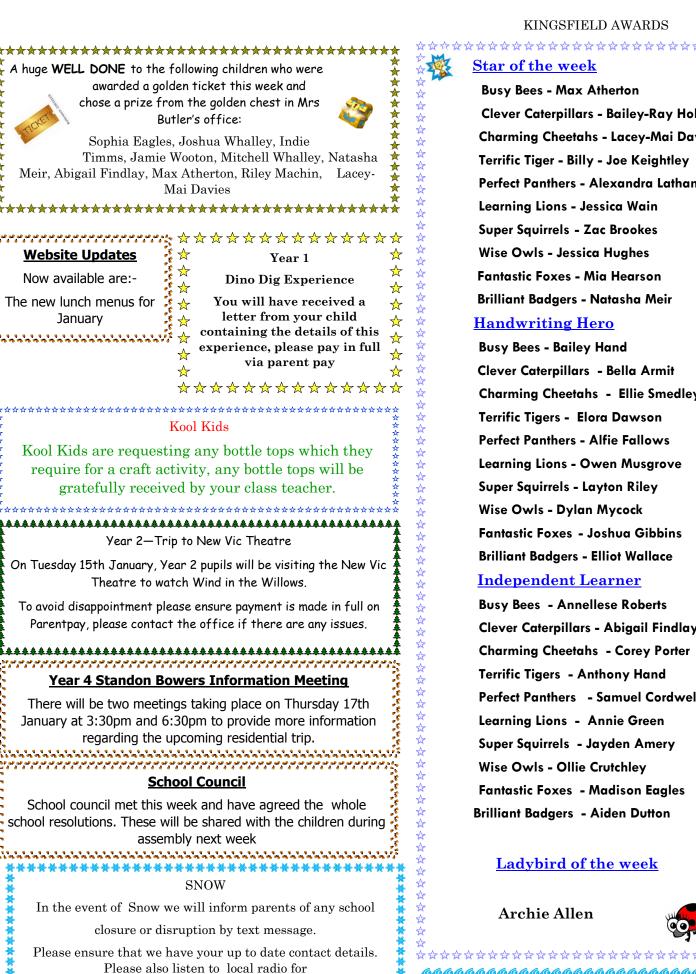

## Star of the week

**Busy Bees - Max Atherton Clever Caterpillars - Bailey-Ray Holmes Charming Cheetahs - Lacey-Mai Davies** Terrific Tiger - Billy - Joe Keightley Perfect Panthers - Alexandra Latham Learning Lions - Jessica Wain Super Squirrels - Zac Brookes Wise Owls - Jessica Hughes Fantastic Foxes - Mia Hearson Brilliant Badgers - Natasha Meir

### Handwriting Hero

**Busy Bees - Bailey Hand Clever Caterpillars - Bella Armit Charming Cheetahs - Ellie Smedley Terrific Tigers - Elora Dawson Perfect Panthers - Alfie Fallows** Learning Lions - Owen Musgrove Super Squirrels - Layton Riley Wise Owls - Dylan Mycock Fantastic Foxes - Joshua Gibbins **Brilliant Badgers - Elliot Wallace** 

## **Independent Learner**

**Busy Bees - Annellese Roberts Clever Caterpillars - Abigail Findlay** Charming Cheetahs - Corey Porter **Terrific Tigers - Anthony Hand** Perfect Panthers - Samuel Cordwell Learning Lions - Annie Green Super Squirrels - Jayden Amery Wise Owls - Ollie Crutchley Fantastic Foxes - Madison Eagles **Brilliant Badgers - Aiden Dutton** 

## Ladybird of the week

#### **Archie Allen**

Please could you check your Parentpay accounts and make sure any outstanding amounts are cleared as soon as possible for dinners and / or before & after school club Thank you. 